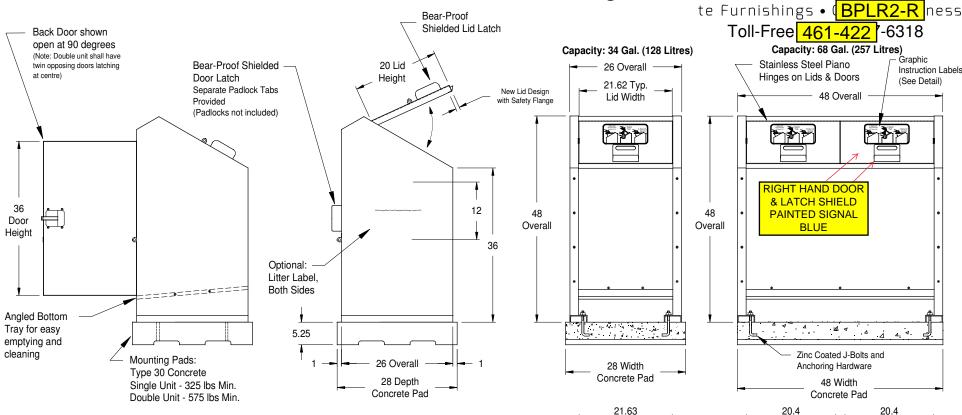

## Bear Proof Litter Receptacle Specifications and Features:

- Rust resistant pre-galvanized steel sheet metal construction (12 Ga. Panels, 14 Ga. Doors).
- Stainless Steel Hinges and Handles
- Bear Resistant Latches on both Lids and Doors, Rear Door Lockable (Padlocks Not Included).
- Lids to be self closing and weather proof (Lid & Door sizes as shown above).
- Removable plastic liner for easy removal.
- Bottom tray to be angled for easy emptying and cleaning.
- Coating: Polyester Powder Finish, Brown (Consult your PEML representative for availability of other colours).
- Concrete Mounting Pads to be included (as specified above)
- All Attachment Hardware to be Stainless Steel.

## Dimensions Shown in Inches.

We have endeavored to insure that all product specifications listed on this document were correct at the time of publication. We reserve the right to improve, alter or discontinue certain specifications without notice.