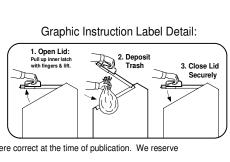

Bear Proof Litter Receptacles

Single Uni

, Graphic

. 4

(See Detail)

Instruction Labels

Site Furnishings • Outdoor Fitness Toll-Free: 1-800-387-6318